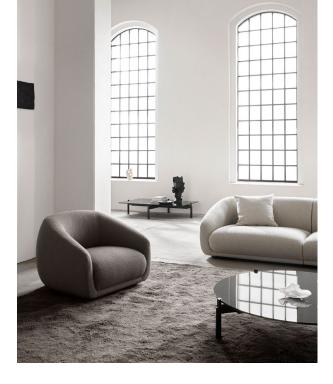

# Montholon / Haven of reverie and well-being

Resting atop a recessed base, the corpus of the Montholon design seemingly soars above ground, prompting a lighter sentiment to the voluminous proportions while awakening the senses with inviting curves and the soothing softness of tactile topography.