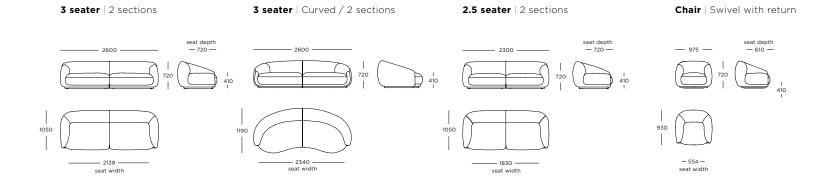

nd, prompting a lighter sentiment to the voluminous proportions while awakening the senses with inviting curves and the soothing softness of tactile topography.

#### **DESIGNER**

Tristan Lohner

#### **CATEGORY**

Sofas Lounge chairs

#### **ASSEMBLY**

Assembled upon receipt

#### BASE

Black stained solid oak

#### STRUCTURE INTERIOR

Solid wood and plywood

#### STRUCTURE PADDING

High-resilient, poluyurethane foam

#### SEAT

High-resilient, variable density, poluyurethane foam

#### **BACK**

High-resilient, variable density, poluyurethane foam with dacron padding

#### COVER

Fixed

#### MAINTENANCE

To ensure the longevity of your product, please follow our care and maintenance guides. All guides can be downloaded at wendelbo.com/care

#### WARRANTY

5 years

### W

## Montholon